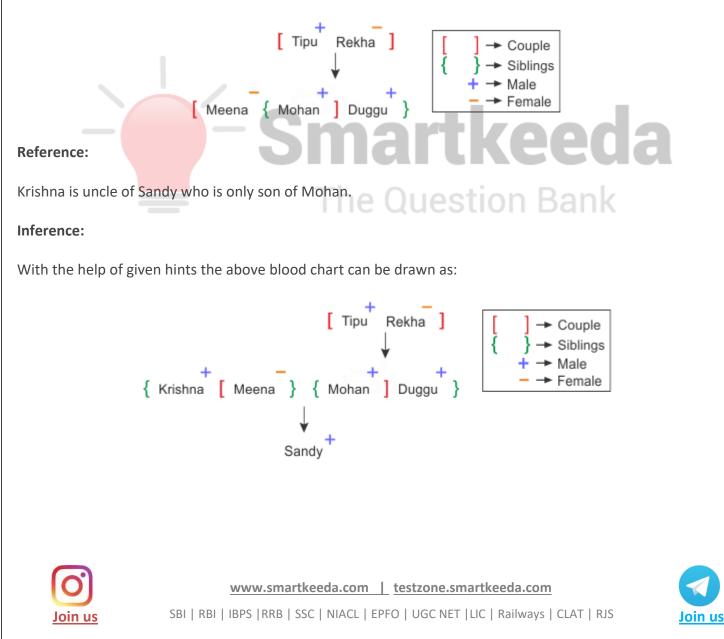

Krishna is uncle of Sandy who is only son of mohan. Duggu is brother of mohan who is husband of Meena. Rekha has only two sons. Sandy is grandson of Tipu. Rekha is wife of Tipu.

| 1.                                  | How is Rekha related to Meena?  |                    |                      |                       |                        |  |  |
|-------------------------------------|---------------------------------|--------------------|----------------------|-----------------------|------------------------|--|--|
| A. Mot                              | her in law                      | B. Father in law   | C. Son in law        | D. Daughter           | E. Can't be determined |  |  |
| 2.                                  | How is Dugg                     | gu related to Meen | a?                   |                       |                        |  |  |
| A. Son                              | in law                          | B. Brother in law  | C. Sister in law     | D. Mother in law      | E. Can't be determined |  |  |
| 3.                                  | If P is wife o                  | f Duggu then how i | is Tipu related to P | ''KGG                 | bD                     |  |  |
| A. Brot                             | her                             | B. Father in law   | C. Mother in law     | D. Either option B or | C E. None of these     |  |  |
| 4. How is Krishna related to Sandy? |                                 |                    |                      |                       |                        |  |  |
| A. Mat                              | ernal Uncle                     | B. Paternal uncle  | C. Niece             | D. Nephew             | E. Can't be determined |  |  |
| 5.                                  | . How is Tipu related to sandy? |                    |                      |                       |                        |  |  |
| A. Son                              |                                 | B. Daughter        | C. Grandfather       | D. Grandmother        | E. None of these       |  |  |

#### Inference:

With the help of given hints the above blood chart can be drawn as: