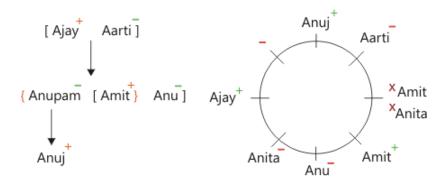

#### **References:**

- ...Anuj is the son of Anupam. Anita sits second to the left of Ajay's son...
- ... Ajay 's son and the wife of Ajay's son are immediate neighbours of each other...

#### Step 3:-

#### **References:**

...Only two persons sit between Anupam and Anuj's brother. Neither Anu nor Ajay is the brother of Anuj...

...Anita is the sister of Ayush...