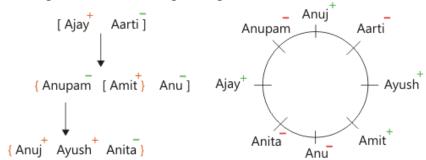

#### **Answers:**

**1.** By referring to the final seating arrangement chart,

We can clearly observe from the figure that Anita's mother Anupam is sitting second to the left of Anita.

Hence, option B is correct.

**2.** By referring to the final seating arrangement chart,

We can clearly observe from the figure that Amit is the son of Ajay. Hence, option D is correct.

**3.** By referring to the final seating arrangement chart,

We can clearly observe from the figure that only one person (i.e. Aarti) is sitting beween Anuj and his brother Ayush.

Hence, option B is correct.

### **4.** By referring to the final seating arrangement chart,

We can clearly observe from the figure that Anuj is sitting between Anupam and Aarti.

Hence, option D is correct.

## **5.** By referring to the final seating arrangement chart,

We can clearly observe from the figure that except Amit, all are females. Hence, option A is correct.