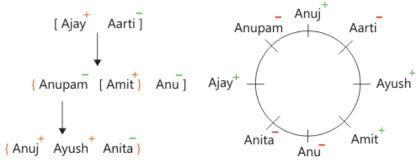

#### **References:**

- ...Anuj is the son of Anupam. Anita sits second to the left of Ajay's son...
- ... Ajay 's son and the wife of Ajay's son are immediate neighbours of each other...

#### Step 3:-

#### **References:**

...Only two persons sit between Anupam and Anuj's brother. Neither Anu nor Ajay is the brother of Anuj...

...Anita is the sister of Ayush...