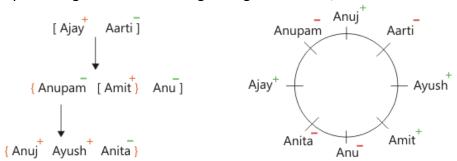

#### Step 3:-

#### **References:**

...Only two persons sit between Anupam and Anuj's brother. Neither Anu nor Ajay is the brother of Anuj...

...Anita is the sister of Ayush...