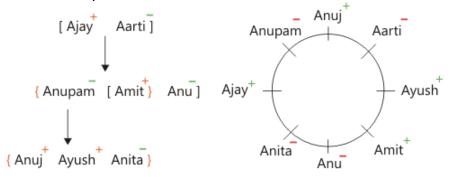

#### **References:**

...Only two persons sit between Anupam and Anuj's brother. Neither Anu nor Ajay is the brother of Anuj...

...Anita is the sister of Ayush...

#### **Answers:**

**1.** By referring to the final seating arrangement chart,

We can clearly observe from the figure that Anita's mother Anupam is sitting second to the left of Anita.

Hence, option B is correct.

**2.** By referring to the final seating arrangement chart,

We can clearly observe from the figure that Amit is the son of Ajay. Hence, option D is correct.

**3.** By referring to the final seating arrangement chart,

We can clearly observe from the figure that only one person (i.e. Aarti) is sitting beween Anuj and his brother Ayush.

Hence, option B is correct.

### **4.** By referring to the final seating arrangement chart,

We can clearly observe from the figure that Anuj is sitting between Anupam and Aarti.

Hence, option D is correct.

## **5.** By referring to the final seating arrangement chart,

We can clearly observe from the figure that except Amit, all are females. Hence, option A is correct.