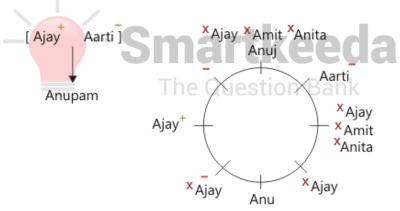

#### Step 1: -

#### **References:**

... Aarti, the wife of Ajay is sitting third to the right of Anu. Anuj is sitting second to the left of Ajay...

... Ajay is not an immediate neighbour of neither Aarti or Anu. No male is an immediate neighbour of Ajay...

... Aarti is the mother of Anupam. Aarti is not an immediate neighbours of Amit and Anita...

Step 2: -