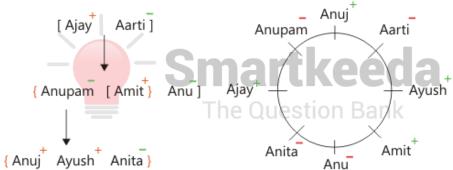

#### Step 1: -

#### **References:**

... Aarti, the wife of Ajay is sitting third to the right of Anu. Anuj is sitting second to the left of Ajay...

... Ajay is not an immediate neighbour of neither Aarti or Anu. No male is an immediate neighbour of Ajay...

... Aarti is the mother of Anupam. Aarti is not an immediate neighbours of Amit and Anita...

Step 2: -