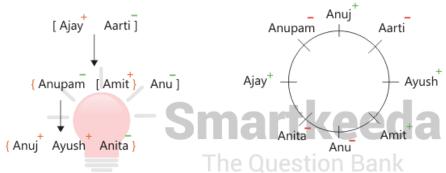

#### **Answers:**

**1.** By referring to the final seating arrangement chart,

We can clearly observe from the figure that Anita's mother Anupam is sitting second to the left of Anita.

Hence, option B is correct.

**2.** By referring to the final seating arrangement chart,

We can clearly observe from the figure that Amit is the son of Ajay. Hence, option D is correct.

**3.** By referring to the final seating arrangement chart,

We can clearly observe from the figure that only one person (i.e. Aarti) is sitting beween Anuj and his brother Ayush.

Hence, option B is correct.

### **4.** By referring to the final seating arrangement chart,

We can clearly observe from the figure that Anuj is sitting between Anupam and Aarti.

Hence, option D is correct.

## **5.** By referring to the final seating arrangement chart,

We can clearly observe from the figure that except Amit, all are females. Hence, option A is correct.