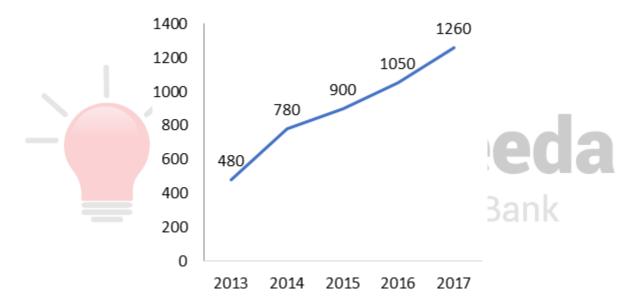

#### **DI MIXED CHART EXERCISE NO 37**

Directions: Study the following line and table chart carefully and answer the questions given beside.

The line graph given below gives the information about the total sum of taxes (In Rs. thousand crores) collected by GOI during the five consecutive years. The table given below gives the information about the ratio between Income tax, Corporate Tax, and other taxes collected during the respective year.

Total tax = Income tax + Corporate tax + Other tax

| Tax →<br>Year ↓ | Income Tax | Corporate<br>Tax | Other Tax |
|-----------------|------------|------------------|-----------|
| 2013            | 3          | 5                | 4         |
| 2014            | 4          | 3                | 6         |
| 2015            | 5          | 4                | 6         |
| 2016            | 2          | 1                | 4         |
| 2017            | 2          | 3                | 4         |

### **Explanations:**

(1). Let us make a fresh table

| Tax →<br>Year ↓ | Income Tax                | Corporate Tax             | Other Tax                 |
|-----------------|---------------------------|---------------------------|---------------------------|
| 2013            | $(3/12) \times 480 = 120$ | $(5/12) \times 480 = 200$ | $(4/12) \times 480 = 160$ |
| 2014            | $(4/13) \times 780 = 240$ | $(3/13) \times 780 = 180$ | $(6/13) \times 780 = 360$ |
| 2015            | $(5/15) \times 900 = 300$ | (4/15) × 900 = 240        | (6/15) × 900 = 360        |
| 2016            | $(2/7) \times 1050 = 300$ | (1/7) × 1050 = 150        | $(4/7) \times 1050 = 600$ |
| 2017            | $(2/9) \times 1260 = 280$ | (3/9) × 1260 = 420        | $(4/9) \times 1260 = 560$ |
| Sum             | 1240                      | 1190                      | 2040                      |