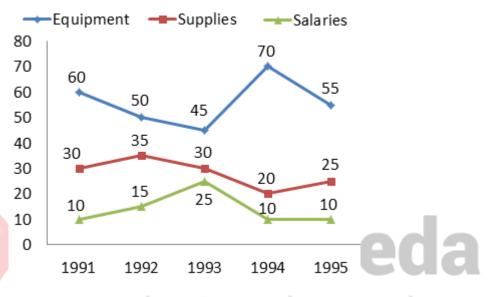

The following line graph shows the percentage distribution of spending by a company on different categories

Year wise expenditure of the company (in lakhs)

|                                                                                                                                                                                                                                             |                                                                                                                 | ear in which the co                                                                                                                                                                                                                                                                                                                                                                                                                                                                                             | mpany spent the h                                                                                                                                                                                                                                                                                                                                                                                                                                                                                                                                                                                                                                                                                                                                                                                                                                                                                                                                                                                                                                                                                                                                                                                                                                                                                                                                                                                                                                                                                                                                                                                                                                                                                                                                                                                                                                                                                                                                                                                                                                                                                                     | ighest amount on                                                                                                                                                                                                                                                                                                                                                                                                                                                                                                                                                                                                                                                       |  |  |
|---------------------------------------------------------------------------------------------------------------------------------------------------------------------------------------------------------------------------------------------|-----------------------------------------------------------------------------------------------------------------|-----------------------------------------------------------------------------------------------------------------------------------------------------------------------------------------------------------------------------------------------------------------------------------------------------------------------------------------------------------------------------------------------------------------------------------------------------------------------------------------------------------------|-----------------------------------------------------------------------------------------------------------------------------------------------------------------------------------------------------------------------------------------------------------------------------------------------------------------------------------------------------------------------------------------------------------------------------------------------------------------------------------------------------------------------------------------------------------------------------------------------------------------------------------------------------------------------------------------------------------------------------------------------------------------------------------------------------------------------------------------------------------------------------------------------------------------------------------------------------------------------------------------------------------------------------------------------------------------------------------------------------------------------------------------------------------------------------------------------------------------------------------------------------------------------------------------------------------------------------------------------------------------------------------------------------------------------------------------------------------------------------------------------------------------------------------------------------------------------------------------------------------------------------------------------------------------------------------------------------------------------------------------------------------------------------------------------------------------------------------------------------------------------------------------------------------------------------------------------------------------------------------------------------------------------------------------------------------------------------------------------------------------------|------------------------------------------------------------------------------------------------------------------------------------------------------------------------------------------------------------------------------------------------------------------------------------------------------------------------------------------------------------------------------------------------------------------------------------------------------------------------------------------------------------------------------------------------------------------------------------------------------------------------------------------------------------------------|--|--|
| 91                                                                                                                                                                                                                                          | B. 1993                                                                                                         | C. 1992                                                                                                                                                                                                                                                                                                                                                                                                                                                                                                         | D. 1994                                                                                                                                                                                                                                                                                                                                                                                                                                                                                                                                                                                                                                                                                                                                                                                                                                                                                                                                                                                                                                                                                                                                                                                                                                                                                                                                                                                                                                                                                                                                                                                                                                                                                                                                                                                                                                                                                                                                                                                                                                                                                                               | E. 1995                                                                                                                                                                                                                                                                                                                                                                                                                                                                                                                                                                                                                                                                |  |  |
| 2. Of the following years, the one in which there was the highest amount of money spent on salaries is                                                                                                                                      |                                                                                                                 |                                                                                                                                                                                                                                                                                                                                                                                                                                                                                                                 |                                                                                                                                                                                                                                                                                                                                                                                                                                                                                                                                                                                                                                                                                                                                                                                                                                                                                                                                                                                                                                                                                                                                                                                                                                                                                                                                                                                                                                                                                                                                                                                                                                                                                                                                                                                                                                                                                                                                                                                                                                                                                                                       |                                                                                                                                                                                                                                                                                                                                                                                                                                                                                                                                                                                                                                                                        |  |  |
| )1                                                                                                                                                                                                                                          | B. 1992                                                                                                         | C. 1993                                                                                                                                                                                                                                                                                                                                                                                                                                                                                                         | D. 1994                                                                                                                                                                                                                                                                                                                                                                                                                                                                                                                                                                                                                                                                                                                                                                                                                                                                                                                                                                                                                                                                                                                                                                                                                                                                                                                                                                                                                                                                                                                                                                                                                                                                                                                                                                                                                                                                                                                                                                                                                                                                                                               | E. 1995                                                                                                                                                                                                                                                                                                                                                                                                                                                                                                                                                                                                                                                                |  |  |
| 3. Of the company's expenditure on equipment in 1995, 1/3 <sup>rd</sup> was for the purchase of mail room equipment and the remainder for the miscellaneous office equipment. How much was spent on miscellaneous office equipment in 1995? |                                                                                                                 |                                                                                                                                                                                                                                                                                                                                                                                                                                                                                                                 |                                                                                                                                                                                                                                                                                                                                                                                                                                                                                                                                                                                                                                                                                                                                                                                                                                                                                                                                                                                                                                                                                                                                                                                                                                                                                                                                                                                                                                                                                                                                                                                                                                                                                                                                                                                                                                                                                                                                                                                                                                                                                                                       |                                                                                                                                                                                                                                                                                                                                                                                                                                                                                                                                                                                                                                                                        |  |  |
| 400000                                                                                                                                                                                                                                      | B. Rs. 40000                                                                                                    | C. Rs. 440000                                                                                                                                                                                                                                                                                                                                                                                                                                                                                                   | D. Rs. 800000                                                                                                                                                                                                                                                                                                                                                                                                                                                                                                                                                                                                                                                                                                                                                                                                                                                                                                                                                                                                                                                                                                                                                                                                                                                                                                                                                                                                                                                                                                                                                                                                                                                                                                                                                                                                                                                                                                                                                                                                                                                                                                         | E. None of these                                                                                                                                                                                                                                                                                                                                                                                                                                                                                                                                                                                                                                                       |  |  |
| 4. In which of the following pair of years the percentage expenditure on salaries and equipment together is same?                                                                                                                           |                                                                                                                 |                                                                                                                                                                                                                                                                                                                                                                                                                                                                                                                 |                                                                                                                                                                                                                                                                                                                                                                                                                                                                                                                                                                                                                                                                                                                                                                                                                                                                                                                                                                                                                                                                                                                                                                                                                                                                                                                                                                                                                                                                                                                                                                                                                                                                                                                                                                                                                                                                                                                                                                                                                                                                                                                       |                                                                                                                                                                                                                                                                                                                                                                                                                                                                                                                                                                                                                                                                        |  |  |
| 1 and 1993                                                                                                                                                                                                                                  | B. 1992 and 1994                                                                                                | C. 1991 and 1994                                                                                                                                                                                                                                                                                                                                                                                                                                                                                                | D. 1992 and 1993                                                                                                                                                                                                                                                                                                                                                                                                                                                                                                                                                                                                                                                                                                                                                                                                                                                                                                                                                                                                                                                                                                                                                                                                                                                                                                                                                                                                                                                                                                                                                                                                                                                                                                                                                                                                                                                                                                                                                                                                                                                                                                      | E. 1991 and 1992                                                                                                                                                                                                                                                                                                                                                                                                                                                                                                                                                                                                                                                       |  |  |
| 5. If there were 120 employees in the company in 1994 then, average annual salary to the employees in that year was approximately how much?                                                                                                 |                                                                                                                 |                                                                                                                                                                                                                                                                                                                                                                                                                                                                                                                 |                                                                                                                                                                                                                                                                                                                                                                                                                                                                                                                                                                                                                                                                                                                                                                                                                                                                                                                                                                                                                                                                                                                                                                                                                                                                                                                                                                                                                                                                                                                                                                                                                                                                                                                                                                                                                                                                                                                                                                                                                                                                                                                       |                                                                                                                                                                                                                                                                                                                                                                                                                                                                                                                                                                                                                                                                        |  |  |
| 445                                                                                                                                                                                                                                         | B. Rs. 460                                                                                                      | C. Rs. 833.33                                                                                                                                                                                                                                                                                                                                                                                                                                                                                                   | D. Rs. 880                                                                                                                                                                                                                                                                                                                                                                                                                                                                                                                                                                                                                                                                                                                                                                                                                                                                                                                                                                                                                                                                                                                                                                                                                                                                                                                                                                                                                                                                                                                                                                                                                                                                                                                                                                                                                                                                                                                                                                                                                                                                                                            | E. Data inadequate                                                                                                                                                                                                                                                                                                                                                                                                                                                                                                                                                                                                                                                     |  |  |
|                                                                                                                                                                                                                                             | Of the followers of the commail room How much 400000  In which of equipment of and 1993  If there we the employ | of the following years, the of spent on salaries is  Of the company's expenditure mail room equipment and the How much was spent on mises and 1900 B. Rs. 40000  In which of the following pare equipment together is same?  Of the company's expenditure mail room equipment and the How much was spent on mises and 1900 B. Rs. 40000  In which of the following pare equipment together is same?  Of the company's expenditure mail room equipment and the How much was spent on mises and 1900 B. Rs. 40000 | of the following years, the one in which there spent on salaries is  B. 1992 C. 1993  Of the company's expenditure on equipment in mail room equipment and the remainder for the How much was spent on miscellaneous office edupment together is same?  B. Rs. 40000 C. Rs. 440000  In which of the following pair of years the percequipment together is same?  If there were 120 employees in the company in the employees in that year was approximately have the percentage of the company in the employees in that year was approximately have the percentage of the company in the employees in that year was approximately have the percentage of the company in the employees in that year was approximately have the percentage of the company in the employees in that year was approximately have the percentage of the percentage | Of the following years, the one in which there was the highest a spent on salaries is  B. 1992  C. 1993  D. 1994  Of the company's expenditure on equipment in 1995, 1/3 <sup>rd</sup> was formail room equipment and the remainder for the miscellaneous How much was spent on miscellaneous office equipment in 1995?  400000  B. Rs. 40000  C. Rs. 440000  D. Rs. 800000  In which of the following pair of years the percentage expenditure equipment together is same?  Pland 1993  B. 1992 and 1994  C. 1991 and 1994  D. 1992 and 1993  If there were 120 employees in the company in 1994 then, average the employees in that year was approximately how much? |  |  |

## **Explanations:**

**1.** Amount of supplies in various years:

$$1994 = 0.20 \times 1000000 = 200000$$

So in 1993 expenditure on supplies is maximum

Hence, option B is correct.

**2.** In  $1991:-8 \times 0.1 = 0.8$  units ......1 unit =  $100\ 000$ 

$$1992:-12 \times 0.15 = 1.8$$
 units

$$1993:-15 \times 0.25 = 3.75$$
 units

$$1994:-10 \times 0.1 = 1$$
 unit

$$1995:-12 \times 0.2 = 2.4$$
 units

Hence, option C is correct.

The Question Bank

**3.** Expenditure spent on miscellaneous office equipment

In 
$$1995 = \frac{2}{3} \times 1200000 \times \frac{55}{100} = 440000$$

Hence, option C is correct.

**4.** Percentage of salaries & equipment of total expenditure

In year 
$$1991 = 10 + 60 = 70\%$$

In year 
$$1992 = 15 + 50 = 65\%$$

In year 
$$1993 = 25 + 45 = 70\%$$

In year 
$$1994 = 10 + 70 = 80\%$$

In year 
$$1995 = 10 + 55 = 65\%$$

Hence, in year 1991 & 1993 and 1992 & 1995, expenditure was same.

Hence, option A is correct.

**5.** Total expenditure for salary in 1994

On 120 employees = 1000000 × 10% = 100000

Hence, average = 
$$\frac{100000}{120} \approx \text{Rs.833.33}$$

Hence, option C is correct.

Presents