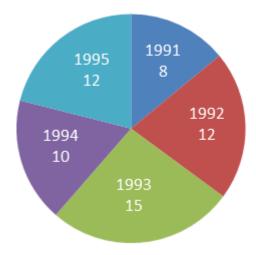

The following line graph shows the percentage distribution of spending by a company on different categories

Year wise expenditure of the company (in lakhs)

|                                                                                                                                                                                                                                             |                                                                                                                 | ear in which the co                                                                                                                                                                                                                                                                                                                                                                                                                                                                                             | mpany spent the h                                                                                                                                                                                                                                                                                                                                                                                                                                                                                                                                                                                                                                                                                                                                                                                                                                                                                                                                                                                                                                                                                                                                                                                                                                                                                                                                                                                                                                                                                                                                                                                                                                                                                                                                                                                                                                                                                                                                                                                                                                                                                                     | ighest amount on                                                                                                                                                                                                                                                                                                                                                                                                                                                                                                                                                                                                                                                       |  |  |
|---------------------------------------------------------------------------------------------------------------------------------------------------------------------------------------------------------------------------------------------|-----------------------------------------------------------------------------------------------------------------|-----------------------------------------------------------------------------------------------------------------------------------------------------------------------------------------------------------------------------------------------------------------------------------------------------------------------------------------------------------------------------------------------------------------------------------------------------------------------------------------------------------------|-----------------------------------------------------------------------------------------------------------------------------------------------------------------------------------------------------------------------------------------------------------------------------------------------------------------------------------------------------------------------------------------------------------------------------------------------------------------------------------------------------------------------------------------------------------------------------------------------------------------------------------------------------------------------------------------------------------------------------------------------------------------------------------------------------------------------------------------------------------------------------------------------------------------------------------------------------------------------------------------------------------------------------------------------------------------------------------------------------------------------------------------------------------------------------------------------------------------------------------------------------------------------------------------------------------------------------------------------------------------------------------------------------------------------------------------------------------------------------------------------------------------------------------------------------------------------------------------------------------------------------------------------------------------------------------------------------------------------------------------------------------------------------------------------------------------------------------------------------------------------------------------------------------------------------------------------------------------------------------------------------------------------------------------------------------------------------------------------------------------------|------------------------------------------------------------------------------------------------------------------------------------------------------------------------------------------------------------------------------------------------------------------------------------------------------------------------------------------------------------------------------------------------------------------------------------------------------------------------------------------------------------------------------------------------------------------------------------------------------------------------------------------------------------------------|--|--|
| 91                                                                                                                                                                                                                                          | B. 1993                                                                                                         | C. 1992                                                                                                                                                                                                                                                                                                                                                                                                                                                                                                         | D. 1994                                                                                                                                                                                                                                                                                                                                                                                                                                                                                                                                                                                                                                                                                                                                                                                                                                                                                                                                                                                                                                                                                                                                                                                                                                                                                                                                                                                                                                                                                                                                                                                                                                                                                                                                                                                                                                                                                                                                                                                                                                                                                                               | E. 1995                                                                                                                                                                                                                                                                                                                                                                                                                                                                                                                                                                                                                                                                |  |  |
| 2. Of the following years, the one in which there was the highest amount of money spent on salaries is                                                                                                                                      |                                                                                                                 |                                                                                                                                                                                                                                                                                                                                                                                                                                                                                                                 |                                                                                                                                                                                                                                                                                                                                                                                                                                                                                                                                                                                                                                                                                                                                                                                                                                                                                                                                                                                                                                                                                                                                                                                                                                                                                                                                                                                                                                                                                                                                                                                                                                                                                                                                                                                                                                                                                                                                                                                                                                                                                                                       |                                                                                                                                                                                                                                                                                                                                                                                                                                                                                                                                                                                                                                                                        |  |  |
| )1                                                                                                                                                                                                                                          | B. 1992                                                                                                         | C. 1993                                                                                                                                                                                                                                                                                                                                                                                                                                                                                                         | D. 1994                                                                                                                                                                                                                                                                                                                                                                                                                                                                                                                                                                                                                                                                                                                                                                                                                                                                                                                                                                                                                                                                                                                                                                                                                                                                                                                                                                                                                                                                                                                                                                                                                                                                                                                                                                                                                                                                                                                                                                                                                                                                                                               | E. 1995                                                                                                                                                                                                                                                                                                                                                                                                                                                                                                                                                                                                                                                                |  |  |
| 3. Of the company's expenditure on equipment in 1995, 1/3 <sup>rd</sup> was for the purchase of mail room equipment and the remainder for the miscellaneous office equipment. How much was spent on miscellaneous office equipment in 1995? |                                                                                                                 |                                                                                                                                                                                                                                                                                                                                                                                                                                                                                                                 |                                                                                                                                                                                                                                                                                                                                                                                                                                                                                                                                                                                                                                                                                                                                                                                                                                                                                                                                                                                                                                                                                                                                                                                                                                                                                                                                                                                                                                                                                                                                                                                                                                                                                                                                                                                                                                                                                                                                                                                                                                                                                                                       |                                                                                                                                                                                                                                                                                                                                                                                                                                                                                                                                                                                                                                                                        |  |  |
| 400000                                                                                                                                                                                                                                      | B. Rs. 40000                                                                                                    | C. Rs. 440000                                                                                                                                                                                                                                                                                                                                                                                                                                                                                                   | D. Rs. 800000                                                                                                                                                                                                                                                                                                                                                                                                                                                                                                                                                                                                                                                                                                                                                                                                                                                                                                                                                                                                                                                                                                                                                                                                                                                                                                                                                                                                                                                                                                                                                                                                                                                                                                                                                                                                                                                                                                                                                                                                                                                                                                         | E. None of these                                                                                                                                                                                                                                                                                                                                                                                                                                                                                                                                                                                                                                                       |  |  |
| 4. In which of the following pair of years the percentage expenditure on salaries and equipment together is same?                                                                                                                           |                                                                                                                 |                                                                                                                                                                                                                                                                                                                                                                                                                                                                                                                 |                                                                                                                                                                                                                                                                                                                                                                                                                                                                                                                                                                                                                                                                                                                                                                                                                                                                                                                                                                                                                                                                                                                                                                                                                                                                                                                                                                                                                                                                                                                                                                                                                                                                                                                                                                                                                                                                                                                                                                                                                                                                                                                       |                                                                                                                                                                                                                                                                                                                                                                                                                                                                                                                                                                                                                                                                        |  |  |
| 1 and 1993                                                                                                                                                                                                                                  | B. 1992 and 1994                                                                                                | C. 1991 and 1994                                                                                                                                                                                                                                                                                                                                                                                                                                                                                                | D. 1992 and 1993                                                                                                                                                                                                                                                                                                                                                                                                                                                                                                                                                                                                                                                                                                                                                                                                                                                                                                                                                                                                                                                                                                                                                                                                                                                                                                                                                                                                                                                                                                                                                                                                                                                                                                                                                                                                                                                                                                                                                                                                                                                                                                      | E. 1991 and 1992                                                                                                                                                                                                                                                                                                                                                                                                                                                                                                                                                                                                                                                       |  |  |
| 5. If there were 120 employees in the company in 1994 then, average annual salary to the employees in that year was approximately how much?                                                                                                 |                                                                                                                 |                                                                                                                                                                                                                                                                                                                                                                                                                                                                                                                 |                                                                                                                                                                                                                                                                                                                                                                                                                                                                                                                                                                                                                                                                                                                                                                                                                                                                                                                                                                                                                                                                                                                                                                                                                                                                                                                                                                                                                                                                                                                                                                                                                                                                                                                                                                                                                                                                                                                                                                                                                                                                                                                       |                                                                                                                                                                                                                                                                                                                                                                                                                                                                                                                                                                                                                                                                        |  |  |
| 445                                                                                                                                                                                                                                         | B. Rs. 460                                                                                                      | C. Rs. 833.33                                                                                                                                                                                                                                                                                                                                                                                                                                                                                                   | D. Rs. 880                                                                                                                                                                                                                                                                                                                                                                                                                                                                                                                                                                                                                                                                                                                                                                                                                                                                                                                                                                                                                                                                                                                                                                                                                                                                                                                                                                                                                                                                                                                                                                                                                                                                                                                                                                                                                                                                                                                                                                                                                                                                                                            | E. Data inadequate                                                                                                                                                                                                                                                                                                                                                                                                                                                                                                                                                                                                                                                     |  |  |
|                                                                                                                                                                                                                                             | Of the followers of the commail room How much 400000  In which of equipment of and 1993  If there we the employ | of the following years, the of spent on salaries is  Of the company's expenditure mail room equipment and the How much was spent on mises and 1900 B. Rs. 40000  In which of the following pare equipment together is same?  Of the company's expenditure mail room equipment and the How much was spent on mises and 1900 B. Rs. 40000  In which of the following pare equipment together is same?  Of the company's expenditure mail room equipment and the How much was spent on mises and 1900 B. Rs. 40000 | of the following years, the one in which there spent on salaries is  B. 1992 C. 1993  Of the company's expenditure on equipment in mail room equipment and the remainder for the How much was spent on miscellaneous office edupment together is same?  B. Rs. 40000 C. Rs. 440000  In which of the following pair of years the percequipment together is same?  If there were 120 employees in the company in the employees in that year was approximately have the percentage of the company in the employees in that year was approximately have the percentage of the company in the employees in that year was approximately have the percentage of the company in the employees in that year was approximately have the percentage of the company in the employees in that year was approximately have the percentage of the percentage | Of the following years, the one in which there was the highest a spent on salaries is  B. 1992  C. 1993  D. 1994  Of the company's expenditure on equipment in 1995, 1/3 <sup>rd</sup> was formail room equipment and the remainder for the miscellaneous How much was spent on miscellaneous office equipment in 1995?  400000  B. Rs. 40000  C. Rs. 440000  D. Rs. 800000  In which of the following pair of years the percentage expenditure equipment together is same?  Pland 1993  B. 1992 and 1994  C. 1991 and 1994  D. 1992 and 1993  If there were 120 employees in the company in 1994 then, average the employees in that year was approximately how much? |  |  |

## **Explanations:**

**1.** Amount of supplies in various years:

$$1994 = 0.20 \times 1000000 = 200000$$

So in 1993 expenditure on supplies is maximum

Hence, option B is correct.

**2.** In  $1991:-8 \times 0.1 = 0.8$  units ......1 unit =  $100\ 000$ 

$$1992:-12 \times 0.15 = 1.8$$
 units

$$1993:-15 \times 0.25 = 3.75$$
 units

$$1994:-10 \times 0.1 = 1$$
 unit

$$1995:-12 \times 0.2 = 2.4$$
 units

Hence, option C is correct.

The Question Bank

**3.** Expenditure spent on miscellaneous office equipment

In 
$$1995 = \frac{2}{3} \times 1200000 \times \frac{55}{100} = 440000$$

Hence, option C is correct.

**4.** Percentage of salaries & equipment of total expenditure

In year 
$$1991 = 10 + 60 = 70\%$$

In year 
$$1992 = 15 + 50 = 65\%$$

In year 
$$1993 = 25 + 45 = 70\%$$

In year 
$$1994 = 10 + 70 = 80\%$$

In year 
$$1995 = 10 + 55 = 65\%$$

Hence, in year 1991 & 1993 and 1992 & 1995, expenditure was same.

Hence, option A is correct.

**5.** Total expenditure for salary in 1994

On 120 employees = 1000000 × 10% = 100000

Hence, average = 
$$\frac{100000}{120} \approx \text{Rs.833.33}$$

Hence, option C is correct.

Presents