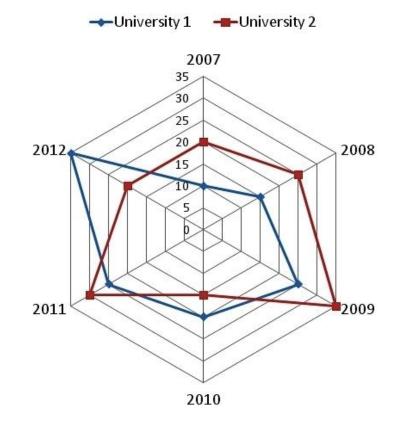

## **Data Interpretation Web Chart Quiz 1**

Direction : Study the following graph carefully to answer the questions that follow.

Number of Students (In thousands) in Two Different Universities in Six Different Years

1. What was the difference between the number of students in university 1 in the year 2010 and the number of students in university 2 in year 2012?

| A. 0     | B. 5000 | C. 15000 |
|----------|---------|----------|
| D. 10000 | E. 1000 |          |

| 2. What is the sum of the number of students in university 1 in the year 2007 and the |  |
|---------------------------------------------------------------------------------------|--|
| number of students in university 2 in the year 2011 together?                         |  |

| A. 50000 | B. 55000 | C. 45000 |
|----------|----------|----------|
| D. 57000 | E. 40000 |          |

| 3. If 25% of the students in university 2 in the year 2010 were females, what was the number of male students in the university 2 in the same year? |                      |          |  |  |
|-----------------------------------------------------------------------------------------------------------------------------------------------------|----------------------|----------|--|--|
| A. 11250<br>D. 11500                                                                                                                                | B. 12350<br>E. 11750 | C. 12500 |  |  |
| 4. What was the per cent increase in the number of students in university 1 in the year 2011 as compared to the previous year?                      |                      |          |  |  |
| A. 135<br>D. 25                                                                                                                                     | B. 15<br>E. 35       | C. 115   |  |  |
| 5. In which year was the difference between the number of students in university 1 and the number of students in university 2 highest?              |                      |          |  |  |
| A. 2008<br>D. 2011                                                                                                                                  | B. 2009<br>E. 2012   | C. 2010  |  |  |
| - SmartKeeda                                                                                                                                        |                      |          |  |  |
|                                                                                                                                                     |                      | Bank     |  |  |
|                                                                                                                                                     |                      |          |  |  |
|                                                                                                                                                     |                      |          |  |  |
|                                                                                                                                                     |                      |          |  |  |
| Correct Answers:                                                                                                                                    |                      |          |  |  |