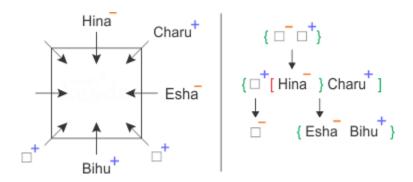

#### Reference:

Hina's husband sits third to the right of Bihu who is a male.

Bihu belongs to the third generation.

Bihu is not adjacent to any female.

Esha sits adjacent to her father Charu.

Hina sits second to the right of her daughter Esha.

#### Inference:

With the first hint it is clear that Hina is female.

With reference to the last two hints, we can conclude that Esha is daughter of Hina and Charu both, since Hina is female, so Charu would be male. Bihu belongs to third generation and is a male, that signifies that Bihu is the son of Charu and Hina, because from the given relations, 'son' is the only relation that denotes male from third generation.

Thus following seating arrangement and family tree can be observed.