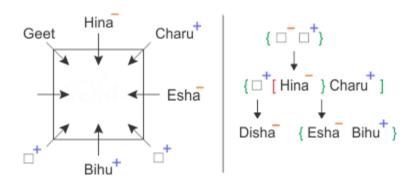

#### Reference:

Geet sits immediate right of Hina.

#### Disha is the granddaughter of Anil but not the daughter of Charu.

#### Inference:

Thus Disha is the daughter of Hina's brother i.e. Hina's niece. At this point we cannot determine the gender of Anil.

#### Reference:

Only one person sits between Farah, who is the son of Geet and Anil. Hina's mother sits to the immediate left of Disha.

#### Inference:

As no female can sit adjacent to Bihu, thus the only place left for Disha is second to the left of Bihu.

The Question Bank

Thus with reference to second hint, Geet is Hina's mother and sits immediate left of Disha.

Position of Farah and Anil can be fixed as immediate right and left of Bihu.