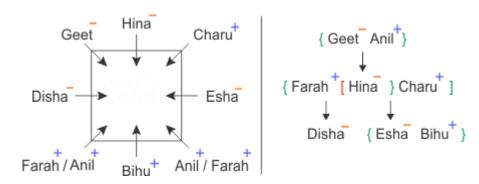

#### **Explanations:**

1.

If Hina's brother (Farah) sits immediate right of Bihu then Hina's mother (Geet) sits second to the left of Anil.

Hence option C is correct.

Final Arrangement and Family tree:

2.

Anil is the father-in-law of Charu.

Hence option B is correct. Markeeda

3. The Question Bank

HIna is the mother of the person sitting opposite to her.

Hence option D is correct.

4.

In the Following common explanation it is clear that Geet sits third to the right of person who sits opposite to disha.

Hence, option C is correct.

5.

In the Following common explanation it is clear that Hina sits Opposite to Bihu.

Hence, option D is correct.

Presents